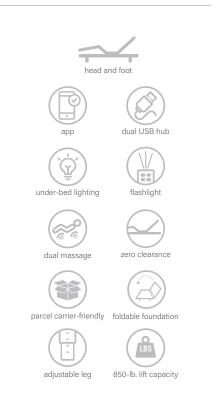

## SIMPLICITY HFMS 2.0 ADJUSTABLE BASE

Simplicity HFMS 2.0 is a foldable, zero clearance, foundation style base from Leggett & Platt. It provides users a relaxing massage with wave feature, as well as head and foot articulation and USB charging ports. Simplicity HFMS 2.0 is compatible with most platform and slat beds, and is parcel carrier-friendly for convenient shipping. For added convenience, this base can be controlled via mobile app or remote and includes programmable memory positions.

- Head and foot articulation
- Folding, zero clearance foundation with a 2" foam profile
  - Compatible with most platform and slat beds
- Parcel carrier-friendly
- Wireless Remote Control
  - Reprogrammable anti-snore, zero gravity, and one customizable position
  - App controls for Android and iOS devices
  - Flashlight
  - One-touch flat button
  - Safety lock
- Dual massage with wave technology
- Dual USB ports (A and C)
- Under-bed light
- Height-adjustable legs
- 850-lb. lifting capacity
- Sync cable included for split sizes