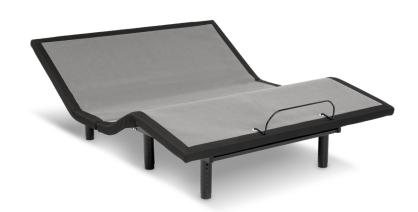

## SIMPLICITY HFMS 2.0 ADJUSTABLE BASE

Simplicity HFMS 2.0 is a foldable, zero clearance, foundation style base from Leggett & Platt. It provides users a relaxing massage with wave feature, as well as head and foot articulation and USB charging ports. Simplicity HFMS 2.0 is compatible with most platform and slat beds, and is parcel carrier-friendly for convenient shipping. For added convenience, this base can be controlled via mobile app or remote and includes programmable memory positions.

- Head and foot articulation
- Folding, zero clearance foundation with a 2" foam profile
  - Compatible with most platform and slat beds
- Parcel carrier-friendly
- Wireless Remote Control
  - Reprogrammable anti-snore, zero gravity, and one customizable position
  - App controls for Android and iOS devices
  - Flashlight
  - One-touch flat button
  - Safety lock
- Dual massage with wave technology
- Dual USB ports (A and C)
- Under-bed light
- Height-adjustable legs
- 850-lb. lifting capacity
- Sync cable included for split sizes