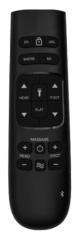

- Head and foot articulation
- Folding, zero clearance foundation with a 2" foam profile
  - Compatible with most platform and slat beds
- Parcel carrier-friendly
- Wireless Remote Control
  - Reprogrammable anti-snore, zero gravity, and one customizable position
  - App controls for Android and iOS devices
  - Flashlight
  - One-touch flat button
  - Safety lock
- Dual massage with wave technology
- Dual USB ports (A and C)
- Under-bed light
- Height-adjustable legs
- 850-lb. lifting capacity
- Sync cable included for split sizes